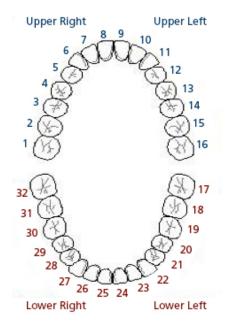

Yes

No

Not Sure

Implant placement immediately after tooth extraction?

Yes No Not Sure

Would you like planning assistance?

Yes (\$125.00 +tax) No Please, refer to the illustration to determine the tooth number, and provide the requested information for each implant placement site.